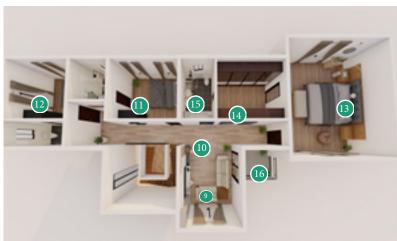

### House type 2 **Acorn**

(4-Bedroom House)

- 1. Double car garage with additional parking for 4 cars on driveway
- 2. Living area
- 3. Dining area
- 4. Staircase with bathroom
- 5. Kitchen
- 6. Store
- 7. En suite guest
- 8. Lobby
- 9. Family lounge
- 10. Lobby
- 11. En suite bedroom
- 12. En suite bedroom
- 13. Master bedroom
- 14. Walk-in closet
- 15. Master bath.
- 16. Terrace