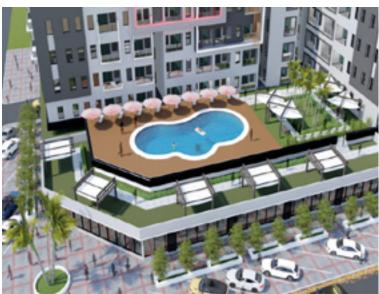

### **CAVISA HOME**

Cavisa Home is a mixed use complex of residential apartments of various types - studio, one, two, threebedroom apartments and large penthouse suites. This upcoming development, billed for completion in 2024 will boast of a well equipped gym, infinity pool, laundromat, fine dining restaurant, and meeting room for residents.