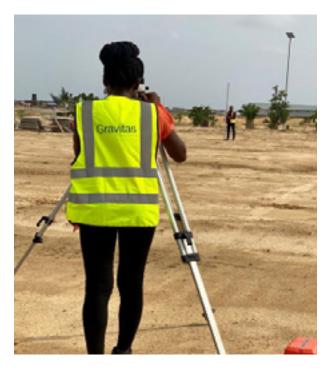

#### **DETAILED SURVEY - A REGULAR EXERCISE**

Our Geo-spatial Surveyor setting out wall levels to ensure accurate height of drainage walls.