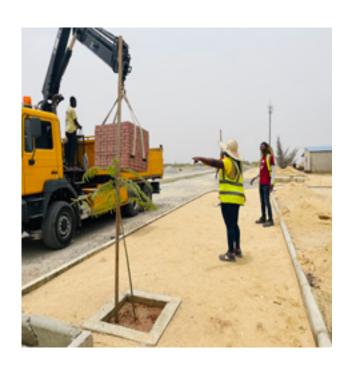

## Building Eco-friendly Spaces

Working with innovative landscape design experts and committed horticulturists, our Central Park is gradually coming to life.

**Art on Gracefield Island** 

The public green spaces spread across our city currently features over 100 fruit bearing plants and 2500 non-fruit bearing plants. As the Island develops, the species and number of plants increase as we introduce more species, such as the java plum.