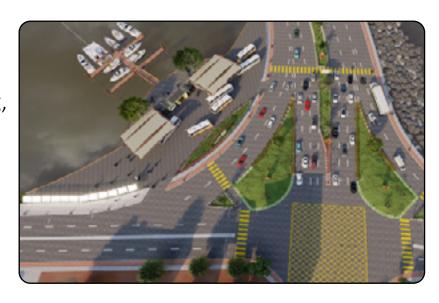

### Multimodal Transportation System on Gracefield Island

Transport Hub offering water transport, shuttle buses, cycling, park & ride or simply walking.

One of three marinas on Gracefield Island

Cycling

**Business District** 