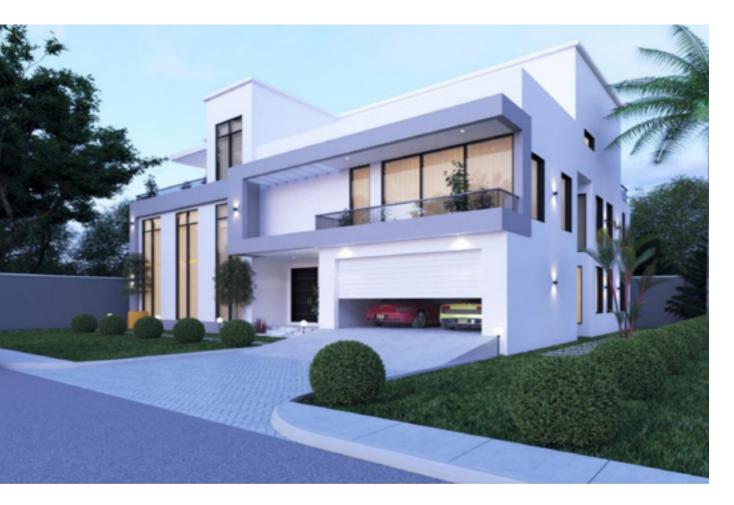

### House type 1 The Murna (4-Bedroom House)

- 1. Double car garage with additional parking for 4 cars on driveway
- 2. Anteroom
- 3. Guest restroom
- 4. Lobby
- 5. Living area
- 6. Dining area
- 7. Kitchen
- 8. Laundry
- 9. Store
- 10. En suite guestroom
- 11. Private lounge
- 12. Family lounge
- 13. Master bedroom
- 14. Walk-in closet
- 15. Master bath.
- 16. En suite bedroom
- 17. En suite bedroom
- 18. Staircase
- 19. Terrace