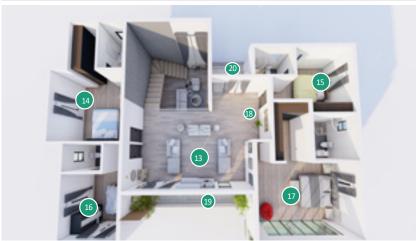

### House type 1 The Murna (4-Bedroom House)

- 1. Double car garage with additional parking for 4 cars on driveway
- 2. Anteroom
- 3. Guest restroom
- 4. Lobby
- 5. Living area
- 6. Dining area
- 7. Kitchen
- 8. Laundry
- 9. Store
- 10. En suite guestroom
- 11. Private lounge
- 12. Family lounge
- 13. Master bedroom
- 14. Walk-in closet
- 15. Master bath.
- 16. En suite bedroom
- 17. En suite bedroom
- 18. Staircase
- 19. Terrace