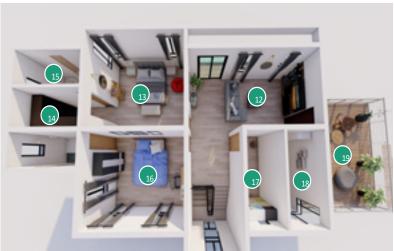

### House type 1 The Murna (4-Bedroom House)

- 1. Double car garage with additional parking for 4 cars on driveway
- 2. Anteroom
- 3. Guest restroom
- 4. Lobby
- 5. Living area
- 6. Dining area
- 7. Kitchen
- 8. Laundry
- 9. Store
- 10. En suite guestroom
- 11. Private lounge
- 12. Family lounge
- 13. Master bedroom
- 14. Walk-in closet
- 15. Master bath.
- 16. En suite bedroom
- 17. En suite bedroom
- 18. Staircase
- 19. Terrace

### House type 2 **Acorn**

(4-Bedroom House)

- 1. Double car garage with additional parking for 4 cars on driveway
- 2. Living area
- 3. Dining area
- 4. Staircase with bathroom
- 5. Kitchen
- 6. Store
- 7. En suite guest
- 8. Lobby
- 9. Family lounge
- 10. Lobby
- 11. En suite bedroom
- 12. En suite bedroom
- 13. Master bedroom
- 14. Walk-in closet
- 15. Master bath.
- 16. Terrace

### House type 3 Keoma

(4-Bedroom House)

- 1. Double car garage with additional parking for 4 cars on driveway
- 2. Anteroom
- 3. Guest bathroom
- 4. Lobby
- 5. Living area
- 6. Dining area
- 7. Kitchen
- 8. Store
- 9. Laundry
- 10. En suite guestroom
- 11. Staircase
- 12. Family lounge
- 13. Master bedroom
- 14. Walk-in closet
- 15. Master bath.
- 16. En suite bedroom
- 17. Box room
- 18. Study
- 19. Terrace

#### House type 4 Zaynab

(4-Bedroom House)

- 1. Double car garage with additional parking for 4 cars on driveway
- 2. Anteroom
- 3. Washroom
- 4. Living area
- 5. Dining Area
- 6. Kitchen
- 7. Store
- 8. Laundry
- 9. En suite Guestroom
- 10. En suite Staff Quarters 1
- 11. En suite Staff Quarters 2
- 12. Staircase
- 13. family lounge
- 14. En suite Bedroom 1 with Closet
- 15. En suite Bedroom 2
- 16. En suite Bedroom 3
- 17. En suite Master Bedroom with Walk in closet
- 18. LobbyDouble car garage with additional parking for 4 cars on driveway
- 19. Anteroom
- 20. Guest bathroom