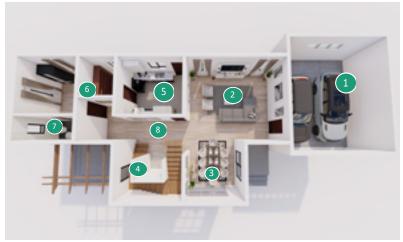

### House type 1 The Murna (4-Bedroom House)

- 1. Double car garage with additional parking for 4 cars on driveway
- 2. Anteroom
- 3. Guest restroom
- 4. Lobby
- 5. Living area
- 6. Dining area
- 7. Kitchen
- 8. Laundry
- 9. Store
- 10. En suite guestroom
- 11. Private lounge
- 12. Family lounge
- 13. Master bedroom
- 14. Walk-in closet
- 15. Master bath.
- 16. En suite bedroom
- 17. En suite bedroom
- 18. Staircase
- 19. Terrace