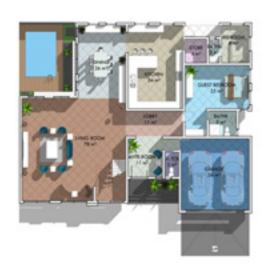

### House type 1 The Murna (4-Bedroom House)

- 1. Double car garage with additional parking for 4 cars on driveway
- 2. Anteroom
- 3. Guest restroom
- 4. Lobby
- 5. Living area
- 6. Dining area
- 7. Kitchen
- 8. Laundry
- 9. Store
- 10. En suite guestroom
- 11. Private lounge
- 12. Family lounge
- 13. Master bedroom
- 14. Walk-in closet
- 15. Master bath.
- 16. En suite bedroom
- 17. En suite bedroom
- 18. Staircase
- 19. Terrace