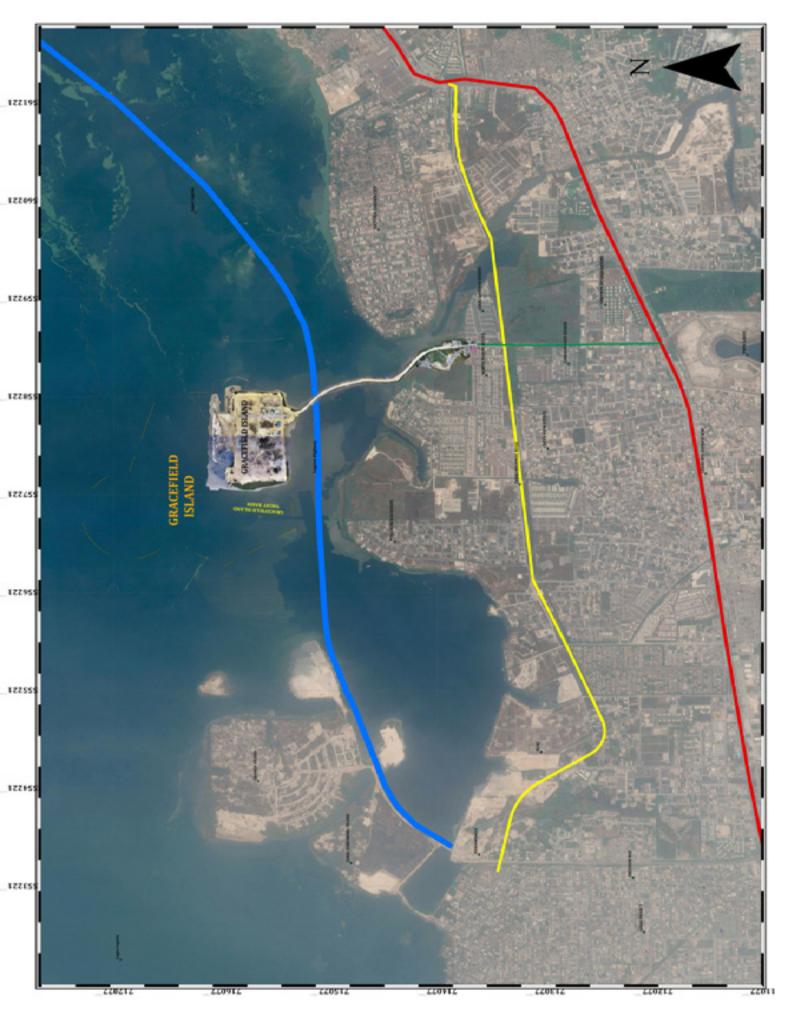

Aspire. Achieve. Thrive....

Be Sublime

Gravitas



Lekki Regional Road (V.G.C to Freedom Way) under construction.

### Lekki–Ikoyi Link Bridge, 15 minutes drive from Gracefield Island.



### Forward Thinking



We appreciate that being close to what you need on a regular basis, matters. We are building your new city, Gracefield Island to be an integrated community where our residents enjoy access to useful amenities within short distance.

We are creating developments and spaces that promote health, happiness and well being. This is one of the reasons why our residents will be able to shop within our retail precinct for their groceries at the up-market grocery store, and charge their electric vehicles at our EVC stations while shopping or simply ride their bicycle on our safe dedicated cycling lane to the shopping arcade.



Infrastruct