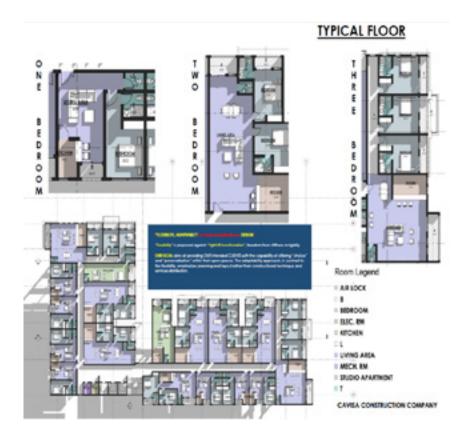

### **CAVISA HOME**

Cavisa Home is a mixed use complex of residential apartments of various types - studio, one, two, threebedroom apartments and large penthouse suites. This upcoming development, billed for completion in 2024 will boast of a well equipped gym, infinity pool, laundromat, fine dining restaurant, and meeting room for residents.