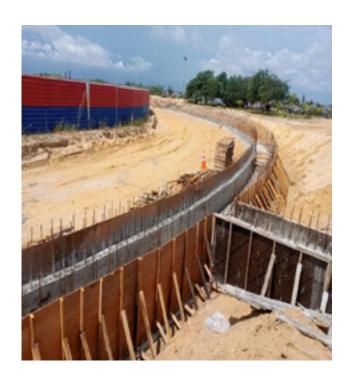

#### **DRAINAGE CONSTUCTION**

Construction of underground median within which stormwater drainage channels and ducts for services are embeded.

#### **DETAILED SURVEY - A REGULAR EXERCISE**

Our Geo-spatial Surveyor setting out wall levels to ensure accurate height of drainage walls.