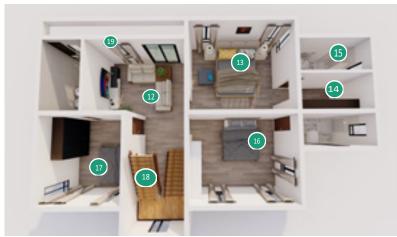

#### House type 4 Zaynab

(4-Bedroom House)

- 1. Double car garage with additional parking for 4 cars on driveway
- 2. Anteroom
- 3. Washroom
- 4. Living area
- 5. Dining Area
- 6. Kitchen
- 7. Store
- 8. Laundry
- 9. En suite Guestroom
- 10. En suite Staff Quarters 1
- 11. En suite Staff Quarters 2
- 12. Staircase
- 13. family lounge
- 14. En suite Bedroom 1 with Closet
- 15. En suite Bedroom 2
- 16. En suite Bedroom 3
- 17. En suite Master Bedroom with Walk in closet
- 18. LobbyDouble car garage with additional parking for 4 cars on driveway
- 19. Anteroom
- 20. Guest bathroom