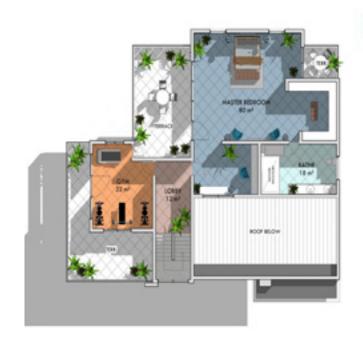

### House type 1 The Murna (4-Bedroom House)

- 1. Double car garage with additional parking for 4 cars on driveway
- 2. Anteroom
- 3. Guest restroom
- 4. Lobby
- 5. Living area
- 6. Dining area
- 7. Kitchen
- 8. Laundry
- 9. Store
- 10. En suite guestroom
- 11. Private lounge
- 12. Family lounge
- 13. Master bedroom
- 14. Walk-in closet
- 15. Master bath.
- 16. En suite bedroom
- 17. En suite bedroom
- 18. Staircase
- 19. Terrace

### House type 2 **Acorn**

(4-Bedroom House)

- 1. Double car garage with additional parking for 4 cars on driveway
- 2. Living area
- 3. Dining area
- 4. Staircase with bathroom
- 5. Kitchen
- 6. Store
- 7. En suite guest
- 8. Lobby
- 9. Family lounge
- 10. Lobby
- 11. En suite bedroom
- 12. En suite bedroom
- 13. Master bedroom
- 14. Walk-in closet
- 15. Master bath.
- 16. Terrace

### House type 3 Keoma

(4-Bedroom House)

- 1. Double car garage with additional parking for 4 cars on driveway
- 2. Anteroom
- 3. Guest bathroom
- 4. Lobby
- 5. Living area
- 6. Dining area
- 7. Kitchen
- 8. Store
- 9. Laundry
- 10. En suite guestroom
- 11. Staircase
- 12. Family lounge
- 13. Master bedroom
- 14. Walk-in closet
- 15. Master bath.
- 16. En suite bedroom
- 17. Box room
- 18. Study
- 19. Terrace

#### House type 4 Zaynab

(4-Bedroom House)

- 1. Double car garage with additional parking for 4 cars on driveway
- 2. Anteroom
- 3. Washroom
- 4. Living area
- 5. Dining Area
- 6. Kitchen
- 7. Store
- 8. Laundry
- 9. En suite Guestroom
- 10. En suite Staff Quarters 1
- 11. En suite Staff Quarters 2
- 12. Staircase
- 13. family lounge
- 14. En suite Bedroom 1 with Closet
- 15. En suite Bedroom 2
- 16. En suite Bedroom 3
- 17. En suite Master Bedroom with Walk in closet
- 18. LobbyDouble car garage with additional parking for 4 cars on driveway
- 19. Anteroom
- 20. Guest bathroom