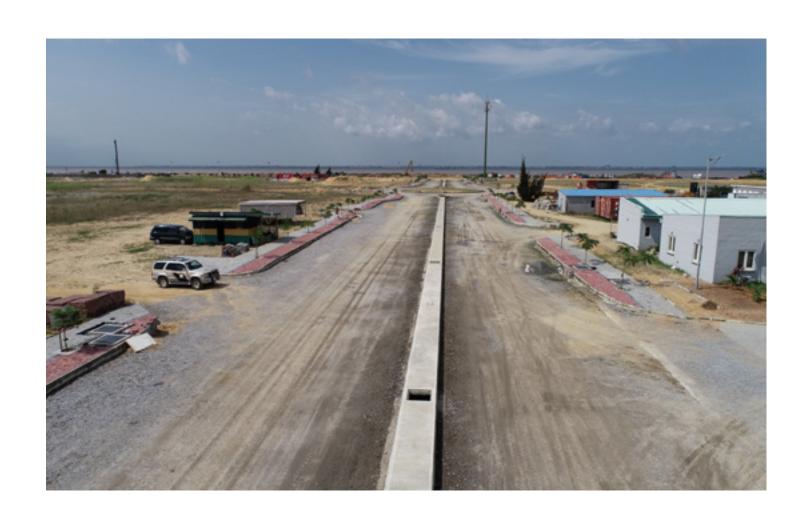

Infrastructure construction continues apace

#### **ON-GOING CONSTRUCTION ON GRACEFIELD ISLAND**

#### **DRAINAGE CONSTUCTION**

Construction of underground median within which stormwater drainage channels and ducts for services are embeded.