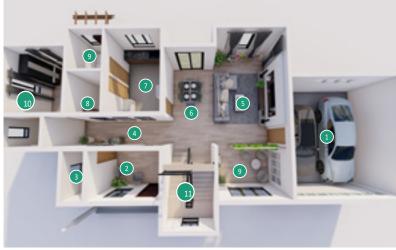

### House type 1 The Murna (4-Bedroom House)

- 1. Double car garage with additional parking for 4 cars on driveway
- 2. Anteroom
- 3. Guest restroom
- 4. Lobby
- 5. Living area
- 6. Dining area
- 7. Kitchen
- 8. Laundry
- 9. Store
- 10. En suite guestroom
- 11. Private lounge
- 12. Family lounge
- 13. Master bedroom
- 14. Walk-in closet
- 15. Master bath.
- 16. En suite bedroom
- 17. En suite bedroom
- 18. Staircase
- 19. Terrace

### House type 2 **Acorn**

(4-Bedroom House)

- 1. Double car garage with additional parking for 4 cars on driveway
- 2. Living area
- 3. Dining area
- 4. Staircase with bathroom
- 5. Kitchen
- 6. Store
- 7. En suite guest
- 8. Lobby
- 9. Family lounge
- 10. Lobby
- 11. En suite bedroom
- 12. En suite bedroom
- 13. Master bedroom
- 14. Walk-in closet
- 15. Master bath.
- 16. Terrace

### House type 3 Keoma

(4-Bedroom House)

- 1. Double car garage with additional parking for 4 cars on driveway
- 2. Anteroom
- 3. Guest bathroom
- 4. Lobby
- 5. Living area
- 6. Dining area
- 7. Kitchen
- 8. Store
- 9. Laundry
- 10. En suite guestroom
- 11. Staircase
- 12. Family lounge
- 13. Master bedroom
- 14. Walk-in closet
- 15. Master bath.
- 16. En suite bedroom
- 17. Box room
- 18. Study
- 19. Terrace

#### House type 4 Zaynab

(4-Bedroom House)

- 1. Double car garage with additional parking for 4 cars on driveway
- 2. Anteroom
- 3. Washroom
- 4. Living area
- 5. Dining Area
- 6. Kitchen
- 7. Store
- 8. Laundry
- 9. En suite Guestroom
- 10. En suite Staff Quarters 1
- 11. En suite Staff Quarters 2
- 12. Staircase
- 13. family lounge
- 14. En suite Bedroom 1 with Closet
- 15. En suite Bedroom 2
- 16. En suite Bedroom 3
- 17. En suite Master Bedroom with Walk in closet
- 18. LobbyDouble car garage with additional parking for 4 cars on driveway
- 19. Anteroom
- 20. Guest bathroom