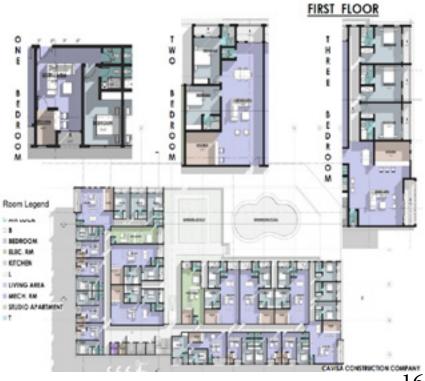

### **CAVISA HOME**

Cavisa Home is a mixed use complex of residential apartments of various types - studio, one, two, threebedroom apartments and large penthouse suites. This upcoming development, billed for completion in 2024 will boast of a well equipped gym, infinity pool, laundromat, fine dining restaurant, and meeting room for residents.