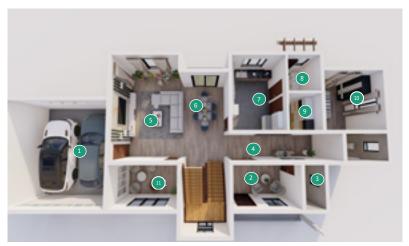

### House type 1 The Murna (4-Bedroom House)

- 1. Double car garage with additional parking for 4 cars on driveway
- 2. Anteroom
- 3. Guest restroom
- 4. Lobby
- 5. Living area
- 6. Dining area
- 7. Kitchen
- 8. Laundry
- 9. Store
- 10. En suite guestroom
- 11. Private lounge
- 12. Family lounge
- 13. Master bedroom
- 14. Walk-in closet
- 15. Master bath.
- 16. En suite bedroom
- 17. En suite bedroom
- 18. Staircase
- 19. Terrace