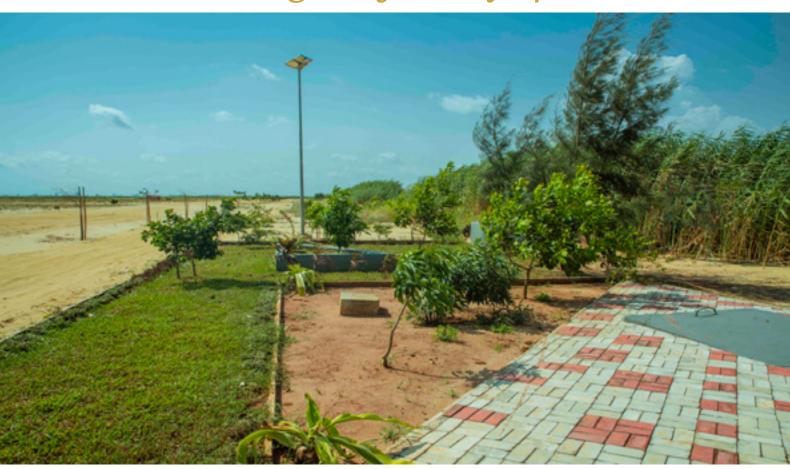

## Building Eco-friendly Spaces

Working with innovative landscape design experts and committed horticulturists, our Central Park is gradually coming to life.

**Art on Gracefield Island** 

The public green spaces spread across our city currently features over 100 fruit bearing plants and 2500 non-fruit bearing plants. As the Island develops, the species and number of plants increase as we introduce more species, such as the java plum.