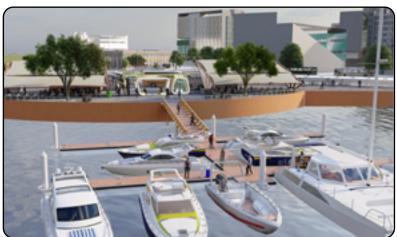

### Multimodal Transportation System on Gracefield Island

Transport Hub offering water transport, shuttle buses, cycling, park & ride or simply walking.

One of three marinas on Gracefield Island

Cycling

**Business District** 