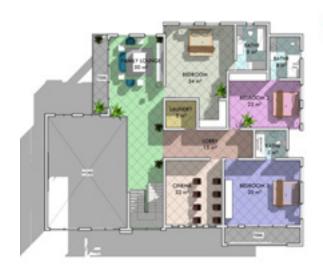

### House type 1 The Murna (4-Bedroom House)

- 1. Double car garage with additional parking for 4 cars on driveway
- 2. Anteroom
- 3. Guest restroom
- 4. Lobby
- 5. Living area
- 6. Dining area
- 7. Kitchen
- 8. Laundry
- 9. Store
- 10. En suite guestroom
- 11. Private lounge
- 12. Family lounge
- 13. Master bedroom
- 14. Walk-in closet
- 15. Master bath.
- 16. En suite bedroom
- 17. En suite bedroom
- 18. Staircase
- 19. Terrace

### House type 2 **Acorn**

(4-Bedroom House)

- 1. Double car garage with additional parking for 4 cars on driveway
- 2. Living area
- 3. Dining area
- 4. Staircase with bathroom
- 5. Kitchen
- 6. Store
- 7. En suite guest
- 8. Lobby
- 9. Family lounge
- 10. Lobby
- 11. En suite bedroom
- 12. En suite bedroom
- 13. Master bedroom
- 14. Walk-in closet
- 15. Master bath.
- 16. Terrace

### House type 3 Keoma

(4-Bedroom House)

- 1. Double car garage with additional parking for 4 cars on driveway
- 2. Anteroom
- 3. Guest bathroom
- 4. Lobby
- 5. Living area
- 6. Dining area
- 7. Kitchen
- 8. Store
- 9. Laundry
- 10. En suite guestroom
- 11. Staircase
- 12. Family lounge
- 13. Master bedroom
- 14. Walk-in closet
- 15. Master bath.
- 16. En suite bedroom
- 17. Box room
- 18. Study
- 19. Terrace

#### House type 4 Zaynab

(4-Bedroom House)

- 1. Double car garage with additional parking for 4 cars on driveway
- 2. Anteroom
- 3. Washroom
- 4. Living area
- 5. Dining Area
- 6. Kitchen
- 7. Store
- 8. Laundry
- 9. En suite Guestroom
- 10. En suite Staff Quarters 1
- 11. En suite Staff Quarters 2
- 12. Staircase
- 13. family lounge
- 14. En suite Bedroom 1 with Closet
- 15. En suite Bedroom 2
- 16. En suite Bedroom 3
- 17. En suite Master Bedroom with Walk in closet
- 18. LobbyDouble car garage with additional parking for 4 cars on driveway
- 19. Anteroom
- 20. Guest bathroom