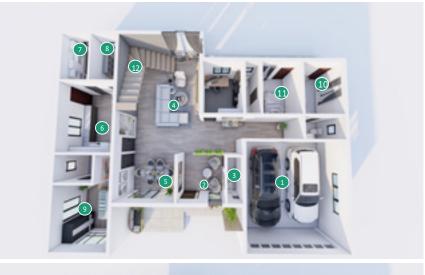

### House type 1 The Murna (4-Bedroom House)

- 1. Double car garage with additional parking for 4 cars on driveway
- 2. Anteroom
- 3. Guest restroom
- 4. Lobby
- 5. Living area
- 6. Dining area
- 7. Kitchen
- 8. Laundry
- 9. Store
- 10. En suite guestroom
- 11. Private lounge
- 12. Family lounge
- 13. Master bedroom
- 14. Walk-in closet
- 15. Master bath.
- 16. En suite bedroom
- 17. En suite bedroom
- 18. Staircase
- 19. Terrace