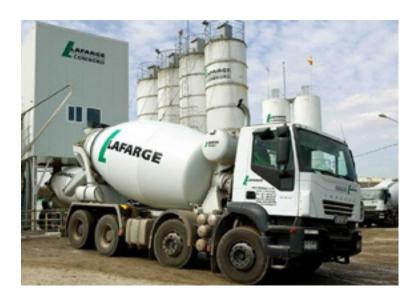

#### LAFARGE PLANT ON GRACEFIELD ISLAND

We partner with Lafarge, a leading concrete manufacturer in the world, to ensure that quality concrete is used in the construction of all developments on Gracefield Island.